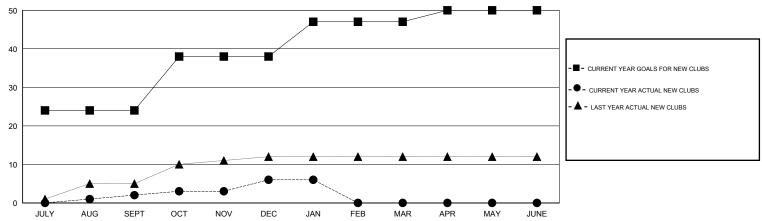

## MONTHLY MEMBERSHIP PROGRESS REPORT

District 324A8

Results as of: 2/17/2014 11:17:44AM

GMT: M NAGARAJAN LOCATION INDIA GMT CA 6

| Clubs                                              |                    |                     |                            |                             |  |  |
|----------------------------------------------------|--------------------|---------------------|----------------------------|-----------------------------|--|--|
| RESULTS FOR 2013-2014                              |                    |                     |                            |                             |  |  |
| QUARTER                                            | NEW CLUB<br>GOAL   | ACTUAL NEW<br>CLUBS | ACTUAL<br>DROPPED<br>CLUBS | ACTUAL NET<br>GAIN/<br>LOSS |  |  |
| JULY/AUG/SEPT OCT/NOV/DEC JAN/FEB/MAR APR/MAY/JUNE | 24<br>14<br>9<br>3 | 2<br>4<br>0         | 1<br>4<br>0<br>0           | 1<br>0<br>0<br>0            |  |  |