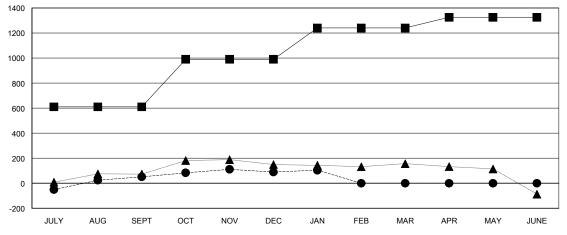

| Members               |                    |                       |                              |                             |  |  |  |  |
|-----------------------|--------------------|-----------------------|------------------------------|-----------------------------|--|--|--|--|
| RESULTS FOR 2013-2014 |                    |                       |                              |                             |  |  |  |  |
| QUARTER               | NEW MEMBER<br>GOAL | ACTUAL NEW<br>MEMBERS | ACTUAL<br>DROPPED<br>MEMBERS | ACTUAL NET<br>GAIN/<br>LOSS |  |  |  |  |
| JULY/AUG/SEPT         | 610                | 185                   | 134                          | 51                          |  |  |  |  |
| OCT/NOV/DEC           | 380                | 146                   | 108                          | 38                          |  |  |  |  |
| JAN/FEB/MAR           | 250                | 24                    | 9                            | 15                          |  |  |  |  |
| APR/MAY/JUNE          | 85                 | 0                     | 0                            | 0                           |  |  |  |  |

## GOALS AND ACTUAL NEW CLUBS CUMULATIVE

| - CURRENT YEAR GOALS FOR NEW |  |
|------------------------------|--|
| IEMBERS                      |  |

CURRENT YEAR ACTUAL MEMBERS

- A - LAST YEAR ACTUAL MEMBERS